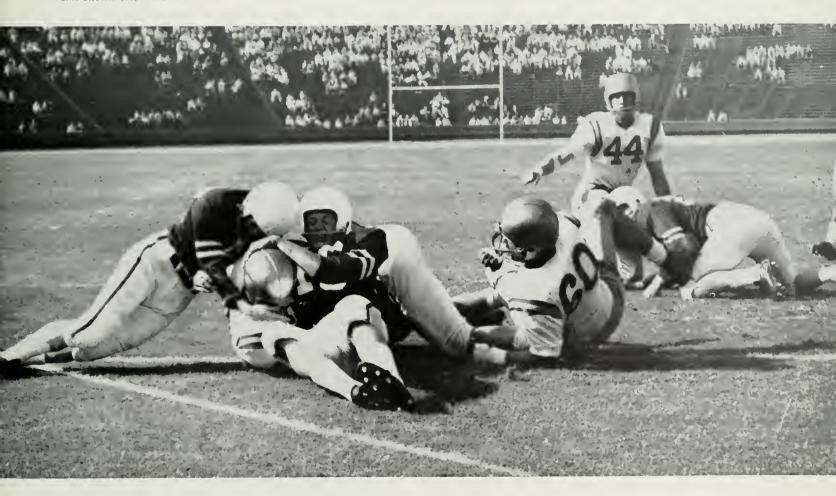

THE MOST SPECTACULAR EVENTS THAT OCCURS EACH FALL DURING MEN'S WEEK.

IRV DRASNIN WASTED ND TIME WHEN HE GOT THAT BALL DURING THE TRADITIONAL DAILY BRUIN-DAILY TROJAN BLOOD BOWL BATTLE WHICH PRECEDED THE EXCITING PCC FOOTBALL GAME BETWEEN UCLA AND USC